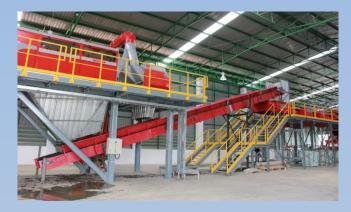

## Private investment for RDF 9.5 MW Power Plant project

RDF Plant capacity 250 Ton/day