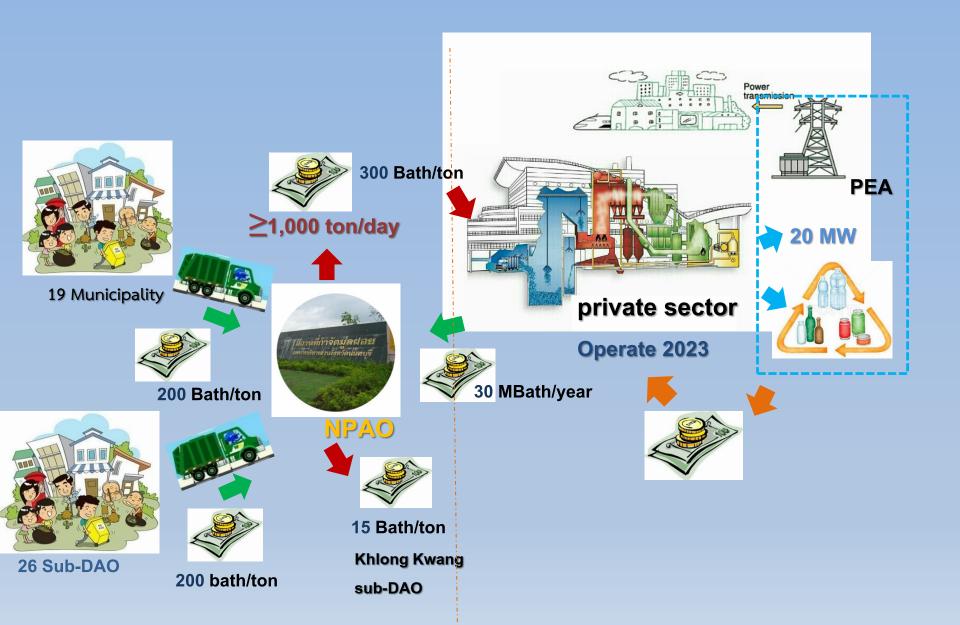

## Private investment project for construction and management of solid waste disposal systems (Waste to Energy) 1,000 ton/day 20 MW