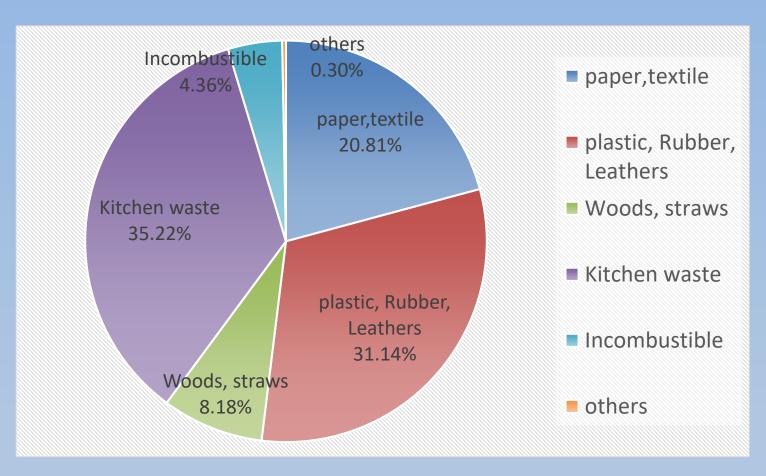

#### The average annual amount of Waste between 2009 and 2018

Physical properties of waste