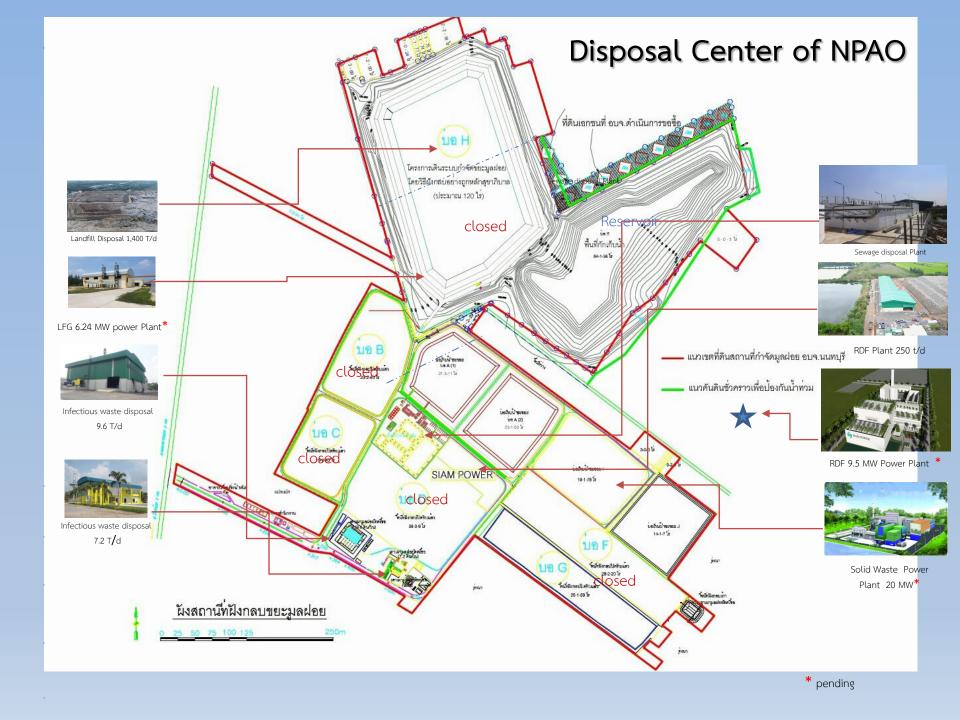

# Management of Waste Disposal System of Nonthaburi Provincial Administration Organization

MS. DUANGNATYE WARAPETCHARAYUT

NPAO, Thailand





## **NONTHABURI PROVINCE**

| AREA       | 622.38 SQUARE KILOMETERS |
|------------|--------------------------|
| POPULATION | ~ 1,246,295 people       |



| Administrative area |    |  |
|---------------------|----|--|
| PAO                 | 1  |  |
| District            | 6  |  |
| Munucipality        | 19 |  |
| Sub-district        | 26 |  |
| admistration        |    |  |
| organizations       |    |  |



Waste management modle of Nonthaburi



#### The average annual amount of Waste between 2009 and 2018





Physical properties of waste

## Waste management in NPAO

#### Tackle old problems

- Closed for area rehabilitation
- New Salitary Landfill
- Leachate TreatmentPlant
- Adjust the landscape

## Budjet

- Govertnment
- Local gov.
- private

#### New system

- Change Technology
- Study the feasibility of investment
- > EIA
- Privatization to private sector

#### Add value

- Gas Landfill
- > RDF



#### **Build cooperation**

- > MOA
- Cooperate
- Return revenue



#### Improvement and closing of the landfill area in 2004



## Improvement and closing of the landfill area in 2004



## Improvement and closing of the landfill area in 2004





Before Rehabilitate



After Rehabilitate

## Sanitary Landfill Site of NPAO on 2