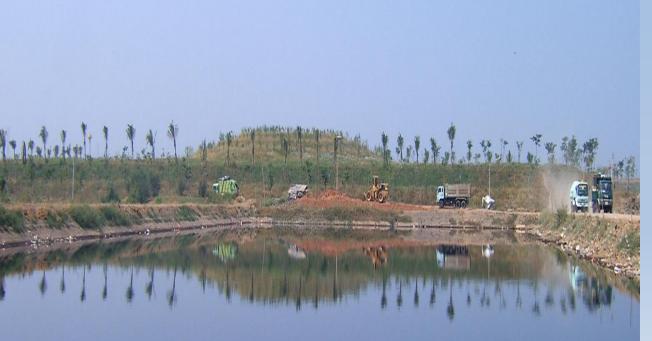

ns       |    |  |



Waste management modle of Nonthaburi



#### The average annual amount of Waste between 2009 and 2018





Physical properties of waste

## Waste management in NPAO

#### Tackle old problems

- Closed for area rehabilitation
- New Salitary Landfill
- Leachate TreatmentPlant
- Adjust the landscape

## Budjet

- Govertnment
- Local gov.
- private

#### New system

- Change Technology
- Study the feasibility of investment
- > EIA
- Privatization to private sector

#### Add value

- Gas Landfill
- > RDF



#### **Build cooperation**

- > MOA
- Cooperate
- Return revenue



#### Improvement and closing of the landfill area in 2004



## Improvement and closing of the landfill area in 2004



## Improvement and closing of the landfill area in 2004





Before Rehabilitate



After Rehabilitate

## Sanitary Landfill Site of NPAO on 2019





## Private investment project for construction and management of solid waste disposal systems (Waste to Energy) 1,000 ton/day 20 MW



#### Private investment for LFG 6.24 MW Power Plant project













H<sub>2</sub>S Treatment



Gas Blower



Chiller Heat Exchanger



Generator

Gas suction pipe hole and Gas conveyor pipe

## Private investment for RDF 9.5 MW Power Plant project





RDF Plant capacity 250 Ton/day

## Power Plant going on construction







## **Community and Society**







Training and study activity activities











Training and study activity activities



Training and study activity activities

## Management of Plastic Waste

Policy: Clean Province



Action



Local Govertment: 3R



#