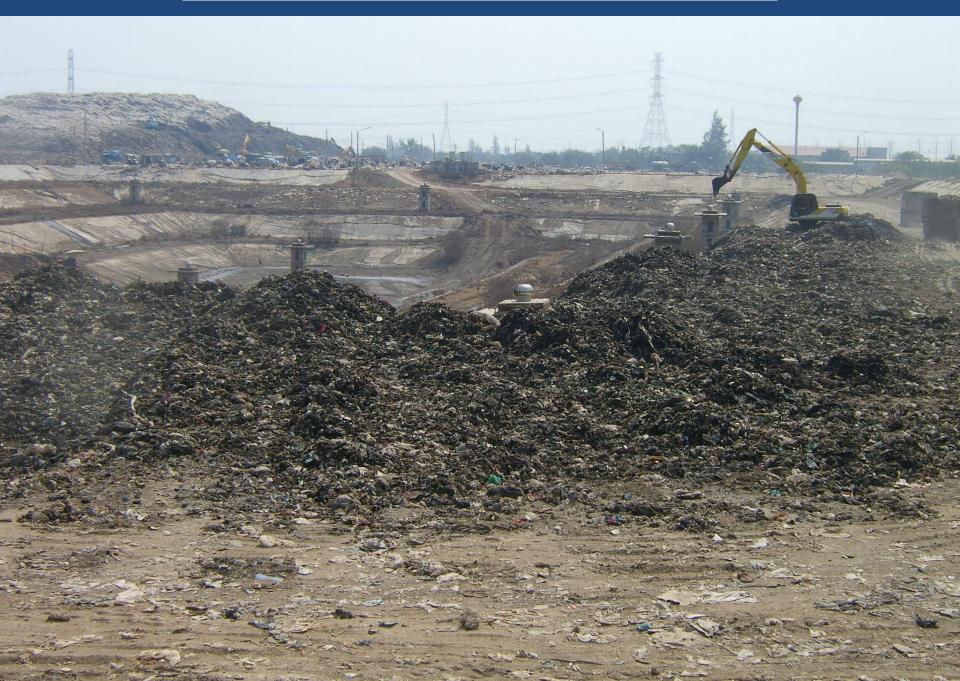

|    |  |
| organizations       |    |  |



Waste management modle of Nonthaburi



#### The average annual amount of Waste between 2009 and 2018





Physical properties of waste

## Waste management in NPAO

#### Tackle old problems

- Closed for area rehabilitation
- New Salitary Landfill
- Leachate TreatmentPlant
- Adjust the landscape

## Budjet

- Govertnment
- Local gov.
- private

#### New system

- Change Technology
- Study the feasibility of investment
- > EIA
- Privatization to private sector

#### Add value

- Gas Landfill
- > RDF



#### **Build cooperation**

- > MOA
- Cooperate
- Return revenue



#### Improvement and closing of the landfill area in 2004



## Improvement and closing of the landfill area in 2004



## Improvement and closing of the landfill area in 2004





Before Rehabilitate



After Rehabilitate

## Sanitary Landfill Site of NPAO on 2019





## Private investment project for construction and management of solid waste disposal systems (Waste to Energy) 1,000 ton/day 20 MW



#### Private investment for LFG 6.24 MW Power Plant project













H<sub>2</sub>S Treatment



Gas Blower



Chiller Heat Exchanger



Generator

Gas suction pipe hole and Gas conveyor pipe

## Private investment for RDF 9.5 MW Power Plant project





RDF Plant capacity 250 Ton/day

## Power Plant going on construction







## **Community and Society**







Training and study activity activities











Training and study activity activities



Training and study activity activities

## Management of Plastic Waste

Policy: Clean Province



Action