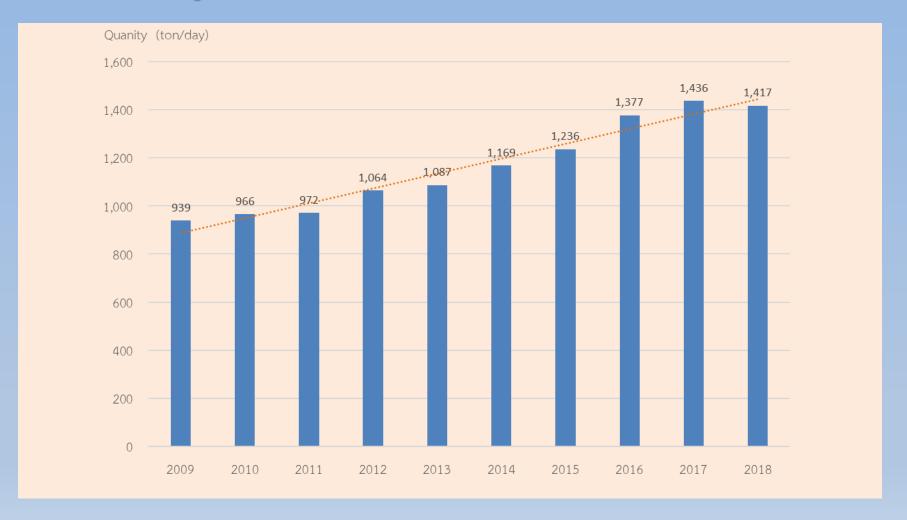

#### The average annual amount of Waste between 2009 and 2018

Physical properties of waste