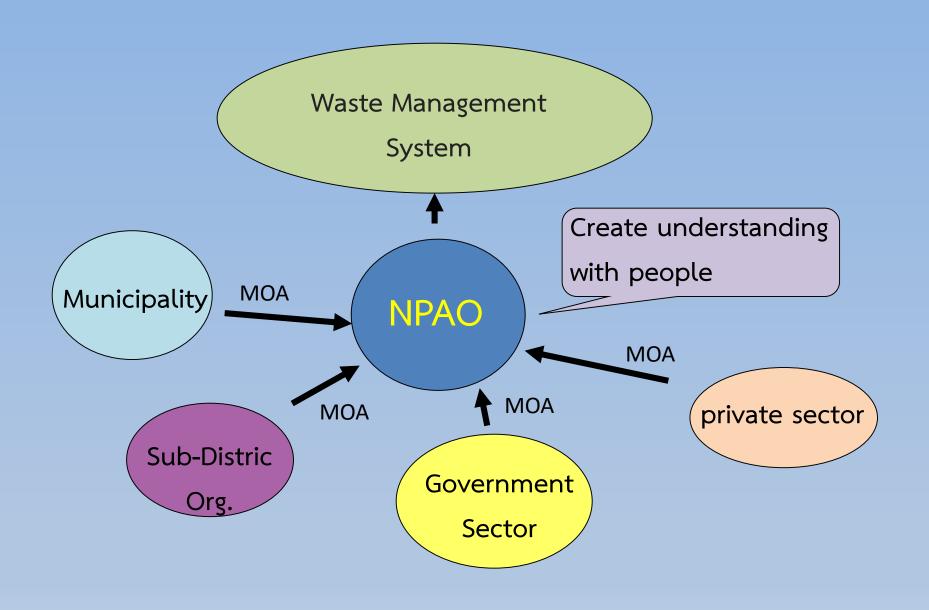

# Management of Waste Disposal System of Nonthaburi Provincial Administration Organization

MS. DUANGNATYE WARAPETCHARAYUT

NPAO, Thailand





## **NONTHABURI PROVINCE**

| AREA       | 622.38 SQUARE KILOMETERS |
|------------|--------------------------|
| POPULATION | ~ 1,246,295 people       |



| Administrative area |    |  |
|---------------------|----|--|
| PAO                 | 1  |  |
| District            | 6  |  |
| Munucipality        | 19 |  |
| Sub-district        | 26 |  |
| admistration        |    |  |
| organizations       |    |  |



Waste management modle of Nonthaburi



#### The average annual amount of Waste between 2009 and 2018





Physical properties of waste

## Waste management in NPAO

#### Tackle old problems

- Closed for area rehabilitation
- New Salitary Landfill
- Leachate TreatmentPlant
- Adjust the landscape

## Budjet

- Govertnment
- Local gov.
- private

#### New system

- Change Technology
- Study the feasibility of investment
- > EIA
- Privatization to private sector

#### Add value

- Gas Landfill
- > RDF



#### **Build cooperation**

- > MOA
- Cooperate
- Return revenue



#### Improvement and closing of the landfill area in 2004



## Improvement and closing of the landfill area in 2004



## Improvement and closing of the landfill area in 2004





Before Rehabilitate



After Rehabilitate